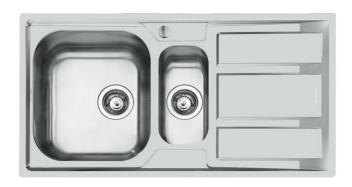

## **Sink FM Marine**

Tank on the left Kitchen Sinks Code: 1973 962

#### **DETAILS**

| Edge/Installation Type | Standard (8 mm Edge)                                            |
|------------------------|-----------------------------------------------------------------|
| Finish                 | Foster brushed                                                  |
| Material               | Stainless steel AISI 316                                        |
| Texture                | Foster brushed                                                  |
| Base                   | 60-80 cm                                                        |
| Dimensions             | 970x500 mm                                                      |
| Standard fittings      | Fixing hooks, gasket, drain, overflow and siphon, boxed packing |
| Mixer holes            | 1 standard hole - 2nd and 3rd on request                        |
| Built-in hole          | 950x480 mm                                                      |

| Drainer                   | Yes                                                                                                                                                                                                                                                       |
|---------------------------|-----------------------------------------------------------------------------------------------------------------------------------------------------------------------------------------------------------------------------------------------------------|
| Width                     | 97 cm                                                                                                                                                                                                                                                     |
| Bowl dimension            | 362,5x400 + 150x300mm                                                                                                                                                                                                                                     |
| Number of bowls           | 2 bowls                                                                                                                                                                                                                                                   |
| Waste fitting             | 3,5" drain                                                                                                                                                                                                                                                |
| FEATURES                  |                                                                                                                                                                                                                                                           |
| 2nd / 3rd hole availaible | The sink can be customized with the execution on request of additional holes, usable for double-hole mixers, for remote controlled drains or for the installation of soap dispensers. The positions are marked on the drawings with dotted line holes.    |
| Added value               | Foster uses steel thicknesses higher than those used on average by other manufacturers. This is how, thanks to our long experience, we know how to make sinks of superior quality and with a better resistance to aging.                                  |
| Basket 3,5" waste fitting | The drain is equipped with a large 3.5" drain, with the practical basket cap that prevents the discharge of solid parts.                                                                                                                                  |
| Marine stainless steel    | The Marine collection of sinks and hobs uses AISI 316 stainless steel, a superior quality material and widely used in the marine industry, which guarantees the best resistance to the corrosive effects of acids contained in food, salt and detergents. |
| Sliding brackets          |                                                                                                                                                                                                                                                           |