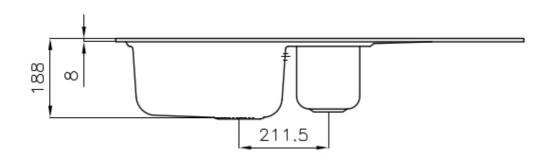

#### **DETAILS**

| Edge/Installation Type | Standard (8 mm Edge)                                            |
|------------------------|-----------------------------------------------------------------|
| Finish                 | Foster brushed                                                  |
| Material               | Stainless steel AISI 316                                        |
| Texture                | Foster brushed                                                  |
| Base                   | 60-80 cm                                                        |
| Dimensions             | 970x500 mm                                                      |
| Standard fittings      | Fixing hooks, gasket, drain, overflow and siphon, boxed packing |
| Mixer holes            | 1 standard hole - 2nd and 3rd on request                        |
| Built-in hole          | 950x480 mm                                                      |

| Drainer                   | Yes                                                                                                                                                                                                                                                       |
|---------------------------|-----------------------------------------------------------------------------------------------------------------------------------------------------------------------------------------------------------------------------------------------------------|
| Width                     | 97 cm                                                                                                                                                                                                                                                     |
| Bowl dimension            | 362,5x400 + 150x300mm                                                                                                                                                                                                                                     |
| Number of bowls           | 2 bowls                                                                                                                                                                                                                                                   |
| Waste fitting             | 3,5" drain                                                                                                                                                                                                                                                |
| FEATURES                  |                                                                                                                                                                                                                                                           |
| 2nd / 3rd hole availaible | The sink can be customized with the execution on request of additional holes, usable for double-hole mixers, for remote controlled drains or for the installation of soap dispensers. The positions are marked on the drawings with dotted line holes.    |
| Added value               | Foster uses steel thicknesses higher than those used on average by other manufacturers. This is how, thanks to our long experience, we know how to make sinks of superior quality and with a better resistance to aging.                                  |
| Basket 3,5" waste fitting | The drain is equipped with a large 3.5" drain, with the practical basket cap that prevents the discharge of solid parts.                                                                                                                                  |
| Marine stainless steel    | The Marine collection of sinks and hobs uses AISI 316 stainless steel, a superior quality material and widely used in the marine industry, which guarantees the best resistance to the corrosive effects of acids contained in food, salt and detergents. |
| Sliding brackets          |                                                                                                                                                                                                                                                           |