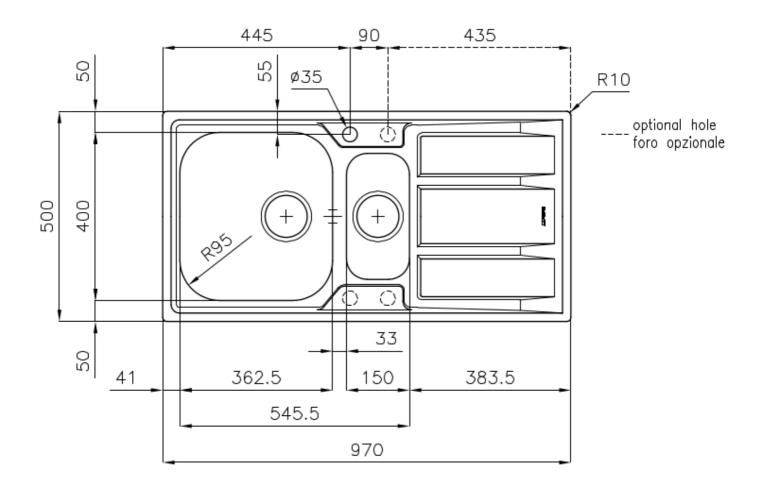

#### **DETAILS**

| Edge/Installation Type | Standard (8 mm Edge)                                            |
|------------------------|-----------------------------------------------------------------|
| Finish                 | Foster brushed                                                  |
| Material               | Stainless steel AISI 316                                        |
| Texture                | Foster brushed                                                  |
| Base                   | 60-80 cm                                                        |
| Dimensions             | 970x500 mm                                                      |
| Standard fittings      | Fixing hooks, gasket, drain, overflow and siphon, boxed packing |
| Mixer holes            | 1 standard hole - 2nd and 3rd on request                        |
| Built-in hole          | 950x480 mm                                                      |

| Drainer                   | Yes                                                                                                                                                                                                                                                       |
|---------------------------|-----------------------------------------------------------------------------------------------------------------------------------------------------------------------------------------------------------------------------------------------------------|
| Width                     | 97 cm                                                                                                                                                                                                                                                     |
| Bowl dimension            | 362,5x400 + 150x300mm                                                                                                                                                                                                                                     |
| Number of bowls           | 2 bowls                                                                                                                                                                                                                                                   |
| Waste fitting             | 3,5" drain                                                                                                                                                                                                                                                |
| FEATURES                  |                                                                                                                                                                                                                                                           |
| 2nd / 3rd hole availaible | The sink can be customized with the execution on request of additional holes, usable for double-hole mixers, for remote controlled drains or for the installation of soap dispensers. The positions are marked on the drawings with dotted line holes.    |
| Added value               | Foster uses steel thicknesses higher than those used on average by other manufacturers. This is how, thanks to our long experience, we know how to make sinks of superior quality and with a better resistance to aging.                                  |
| Basket 3,5" waste fitting | The drain is equipped with a large 3.5" drain, with the practical basket cap that prevents the discharge of solid parts.                                                                                                                                  |
| Marine stainless steel    | The Marine collection of sinks and hobs uses AISI 316 stainless steel, a superior quality material and widely used in the marine industry, which guarantees the best resistance to the corrosive effects of acids contained in food, salt and detergents. |
| Sliding brackets          |                                                                                                                                                                                                                                                           |